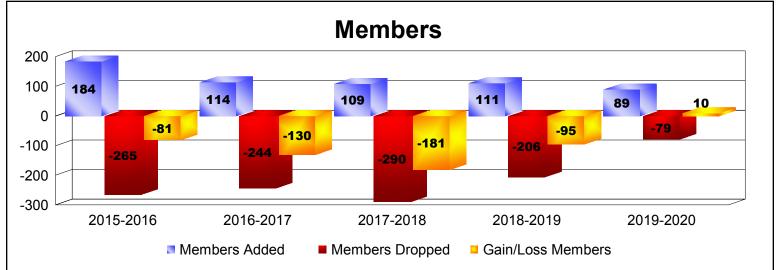

District 107 C

As of December 2019 Cumulative

| Year      | New<br>Clubs | Dropped<br>Clubs | Gain/<br>Loss<br>Clubs | New<br>Members | Charter<br>Members | Reinstate<br>Members | Transfer<br>Members | Total<br>Member<br>Added | Total<br>Members<br>Dropped | Gain/<br>Loss<br>Members |
|-----------|--------------|------------------|------------------------|----------------|--------------------|----------------------|---------------------|--------------------------|-----------------------------|--------------------------|
| 2015-2016 | 2            | -1               | 1                      | 108            | 47                 | 1                    | 28                  | 184                      | -265                        | -81                      |
| 2016-2017 | 0            | -1               | -1                     | 103            | 4                  | 1                    | 6                   | 114                      | -244                        | -130                     |
| 2017-2018 | 0            | -1               | -1                     | 101            | 2                  | 1                    | 5                   | 109                      | -290                        | -181                     |
| 2018-2019 | 0            | -5               | -5                     | 98             | 2                  | 2                    | 9                   | 111                      | -206                        | -95                      |
| 2019-2020 | 0            | 0                | 0                      | 77             | 1                  | 0                    | 11                  | 89                       | -79                         | 10                       |
| Average   | 0            | -2               | -1                     | 97             | 11                 | 1                    | 12                  | 121                      | -217                        | -95                      |