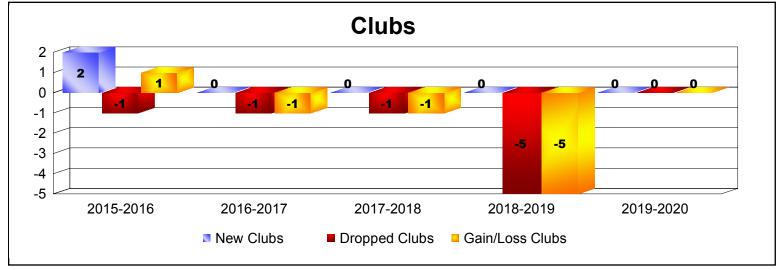

District 107 C

As of December 2019 Cumulative

| Year      | New<br>Clubs | Dropped<br>Clubs | Gain/<br>Loss<br>Clubs | New<br>Members | Charter<br>Members | Reinstate<br>Members | Transfer<br>Members | Total<br>Member<br>Added | Total<br>Members<br>Dropped | Gain/<br>Loss<br>Members |
|-----------|--------------|------------------|------------------------|----------------|--------------------|----------------------|---------------------|--------------------------|-----------------------------|--------------------------|
| 2015-2016 | 2            | -1               | 1                      | 108            | 47                 | 1                    | 28                  | 184                      | -265                        | -81                      |
| 2016-2017 | 0            | -1               | -1                     | 103            | 4                  | 1                    | 6                   | 114                      | -244                        | -130                     |
| 2017-2018 | 0            | -1               | -1                     | 101            | 2                  | 1                    | 5                   | 109                      | -290                        | -181                     |
| 2018-2019 | 0            | -5               | -5                     | 98             | 2                  | 2                    | 9                   | 111                      | -206                        | -95                      |
| 2019-2020 | 0            | 0                | 0                      | 77             | 1                  | 0                    | 11                  | 89                       | -79                         | 10                       |
| Average   | 0            | -2               | -1                     | 97             | 11                 | 1                    | 12                  | 121                      | -217                        | -95                      |